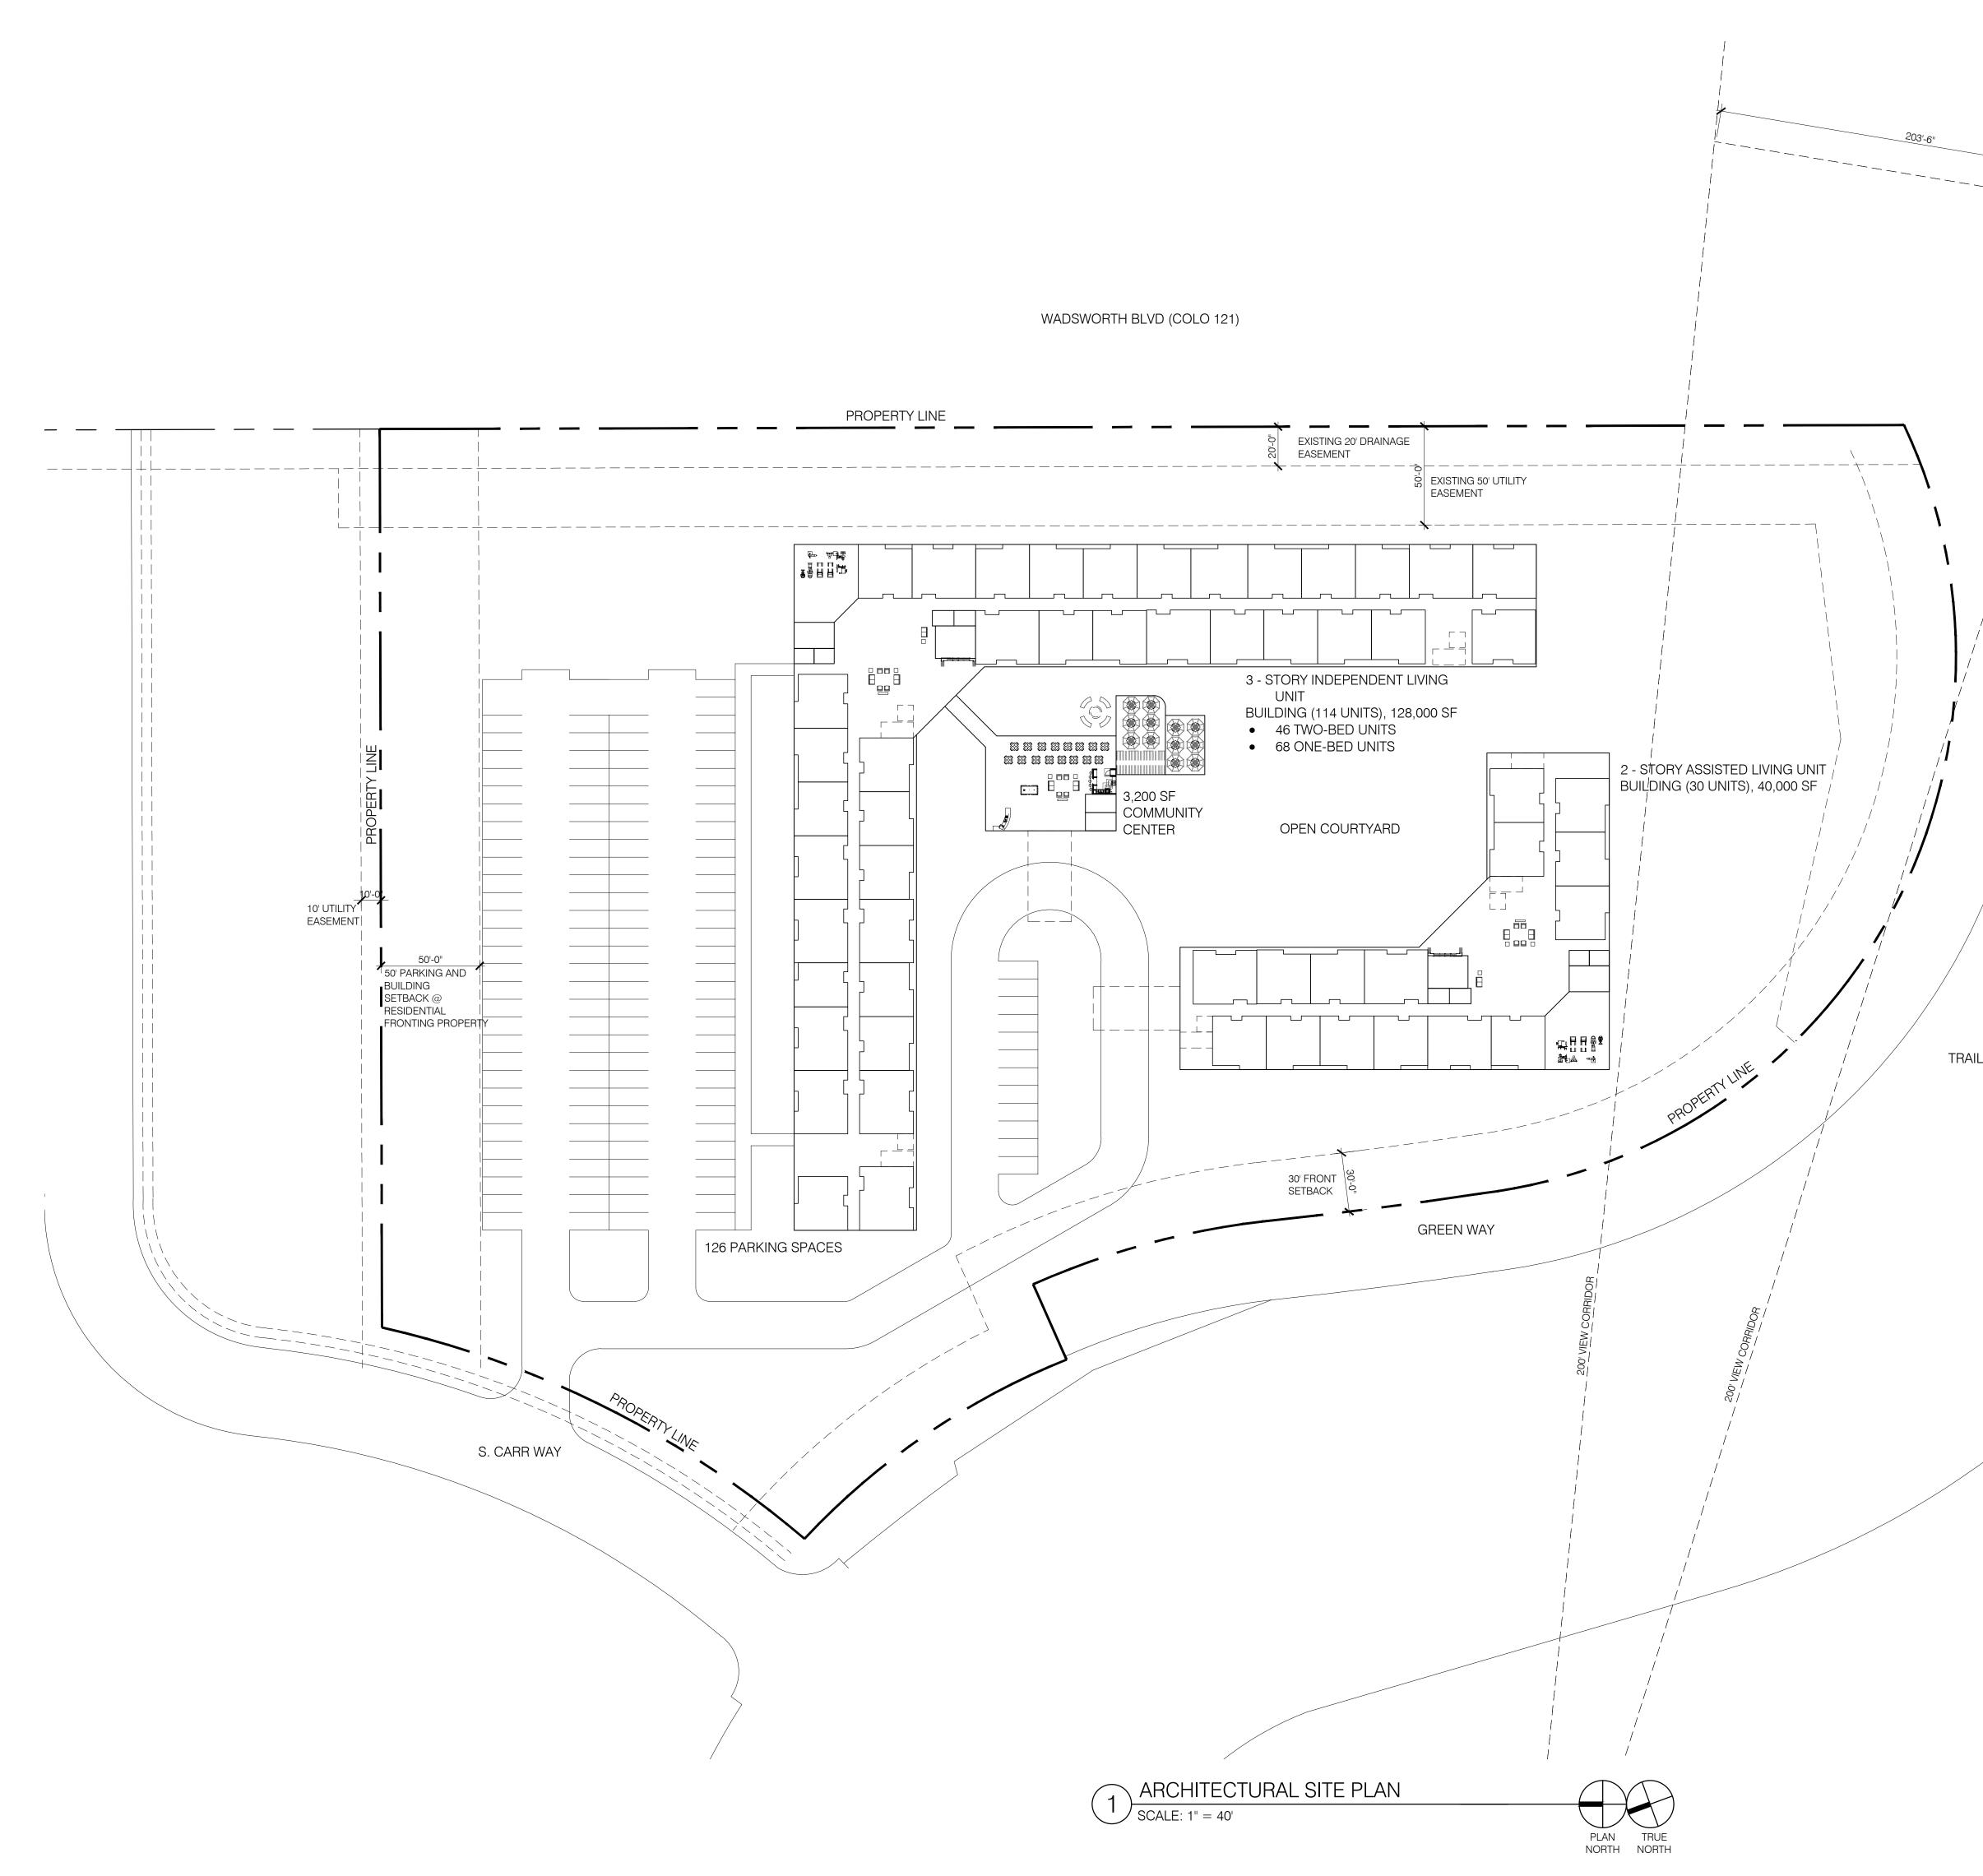

| /<br>/<br>/     |                                                                                                                                                                                                                                                                                                                                                                                                                                                                                                                                                                                                                                                                                                                                                                                                                                                                                                                                                                                                                                                                | SKK2                                                                                                                                                                                                                                                                                                                                                                                        |
|-----------------|----------------------------------------------------------------------------------------------------------------------------------------------------------------------------------------------------------------------------------------------------------------------------------------------------------------------------------------------------------------------------------------------------------------------------------------------------------------------------------------------------------------------------------------------------------------------------------------------------------------------------------------------------------------------------------------------------------------------------------------------------------------------------------------------------------------------------------------------------------------------------------------------------------------------------------------------------------------------------------------------------------------------------------------------------------------|---------------------------------------------------------------------------------------------------------------------------------------------------------------------------------------------------------------------------------------------------------------------------------------------------------------------------------------------------------------------------------------------|
|                 | LEGAL DESCRIPTION<br>A REPLAT OF A PORTION OF CHATFIELD GREEN SUBDIVISION<br>FILING NO. 1, AND ALSO A PORTION OF SECTION 10,<br>TOWNSHIP 6 SOUTH, RANGE 69 WEST OF<br>THE SIXTH PRINCIPAL MERIDIAN, COUNTY OF<br>JEFFERSON, CITY OF LITTLETON, STATE OF COLORADO<br>EXISTING USE<br>VACANT LOT<br><u>NEW USE</u><br>SENIOR LIVING CENTER<br>TOTAL BUILDING AREA (PROPOSED BUILDING)<br>+ 168,000 SF                                                                                                                                                                                                                                                                                                                                                                                                                                                                                                                                                                                                                                                            | Studio K2 Architecture<br>1525 Market St., Suite 200<br>Denver, CO 80202<br>Phone: 303.534.4480                                                                                                                                                                                                                                                                                             |
|                 | ZONING:         PD-C         7.65 ACRES         SETBACKS:         FRONT       30 FEET         SIDES       0 FEET         REAR       15 FEET         FROM RESIDENTIAL USE DISTRICT       50 FEET         PARKING LOT SETBACKS:       FRONT         FRONT       20 FEET         SIDES       10 FEET         SIDES       10 FEET         REAR       10 FEET         FROM RESIDENTIAL USE DISTRICT       50 FEET         MAXIMUM DENSITY:       AS PROPOSED 18.82 / ACRE OR 144 LIVING UNITS         MAXIMUM BUILDING HEIGHT:       50 FEET FOR MAIN BUILDINGS (PROPOSED 45 TO 50 FEET)         30 FEET WHEN WITHIN 150 FEET OF DETACHED RESIDENTIAL                                                                                                                                                                                                                                                                                                                                                                                                               | The Professional Architect's seal affixed to this sheet applies only to the material and<br>items shown on this sheet. All drawings, instruments or other documents not<br>exhibiting this seal shall not be considered prepared by this architect, and this<br>architect expressly disclaims any and all responsibility for such plans, drawings or<br>documents not exhibiting this seal. |
| AILMARK PARKWAY | <ul> <li>SITE PLAN GENERAL NOTES</li> <li>THIS SKETCH PLAN IS THE FIRST STEP TO PROSING A<br/>MODIFICATION TO AN EXISTING DEVELOPMENT PLAN<br/>DATED DECEMBER 7TH, 1992.</li> <li>If IS THE INTENT TO BUILDING AT LEASE 180 SENIOR<br/>LIVING UNITS ON ROUGHLY 8 ACRES OF VACANT LAND<br/>THAT IS CURRENTLY ZONED PD-C</li> <li>THE INDEPENDENT LIVING (IL) BUILDING WOULD BE 3<br/>STORIES TALL AND 45 TO 50 FEET TALL.</li> <li>THE IL BUILDING WILL HAVE 46 TWO BED UNITS AND 68<br/>SINGLE BED UNITS AND BE ROUGHLY 128,000 SF</li> <li>THE ASSISTED LIVING BUILDING WOULD BE TWO<br/>STORIES AND 25 FEET TALL. WITH 30 LIVING UNITS IN<br/>40,000 SF.</li> <li>THERE IS A PROPOSED COMMUNITY BUILDING TO<br/>HELP TIE THE CAMPUS TOGETHER.</li> <li>ALL THE BUILDINGS WILL PROVIDE SERVICES TO THE<br/>RESIDENTS, LIKE COMMUNITY ROOMS, LIBRARY, MOVIE<br/>THEATER, SOCIAL GATHERING SPACES, COMPUTER<br/>ACCESS AND SUCH.</li> <li>THERE ARE 126 PROPOSED PARKING SPACES<br/>ROUGHLY CALCULATED AS BLENDED RATIO OF 0.85<br/>SPACES PER UNIT.</li> </ul> | - SENIOR LIVING CENTER                                                                                                                                                                                                                                                                                                                                                                      |
|                 |                                                                                                                                                                                                                                                                                                                                                                                                                                                                                                                                                                                                                                                                                                                                                                                                                                                                                                                                                                                                                                                                | NO. REVISION / SUBMISSIONS DATE<br>SKETCH PLAN 05.29.18<br>REDUCED DENCITY 06.29.18                                                                                                                                                                                                                                                                                                         |
|                 |                                                                                                                                                                                                                                                                                                                                                                                                                                                                                                                                                                                                                                                                                                                                                                                                                                                                                                                                                                                                                                                                | PROJECT NUMBER DATE<br>2018.031 DATE<br>2018.031 06.29.18<br>ARCHITECTURAL SITE PLAN<br>DRAWING NUMBER                                                                                                                                                                                                                                                                                      |
|                 |                                                                                                                                                                                                                                                                                                                                                                                                                                                                                                                                                                                                                                                                                                                                                                                                                                                                                                                                                                                                                                                                | AS100                                                                                                                                                                                                                                                                                                                                                                                       |